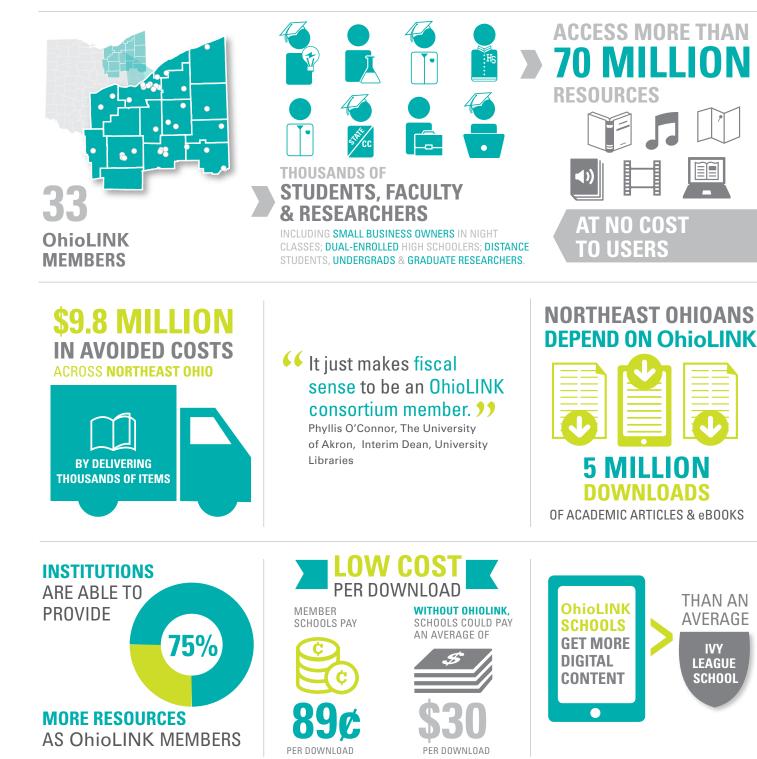

## **OhioLINK MEMBERS IN NORTHEAST OHIO**

Ashland University • Baldwin Wallace University • Case Western Reserve University • Cleveland Clinic • Cleveland State University • The College of Wooster • Cuyahoga County Community College • Hiram College • John Carroll University • Kent State University and Regional Campuses: Ashtabula, East Liverpool, Geauga, Salem, Stark and Trumbull • Lake Erie College • Lakeland Community College • Lorain County Community College • Malone University Northeast Ohio Medical University • Notre Dame College • Oberlin College • The Ohio State University Regional Campuses: Agricultural Technical Institute & Ohio Agricultural Research and Development Center • Saint Mary Seminary & Graduate School of Theology • Stark State College • University of Akron and Regional Campus: Wayne • University of Mount Union • Ursuline College • Walsh University • Youngstown State University

OhioLINK AND MEMBER LIBRARIES POOL THEIR FUNDS TO BUY \$53 MILLION OF HIGH QUALITY ACADEMIC CONTENT

CONTACT US 1224 Kinnear Road | Columbus, OH 43212 (614) 485-6722 | www.ohiolink.edu